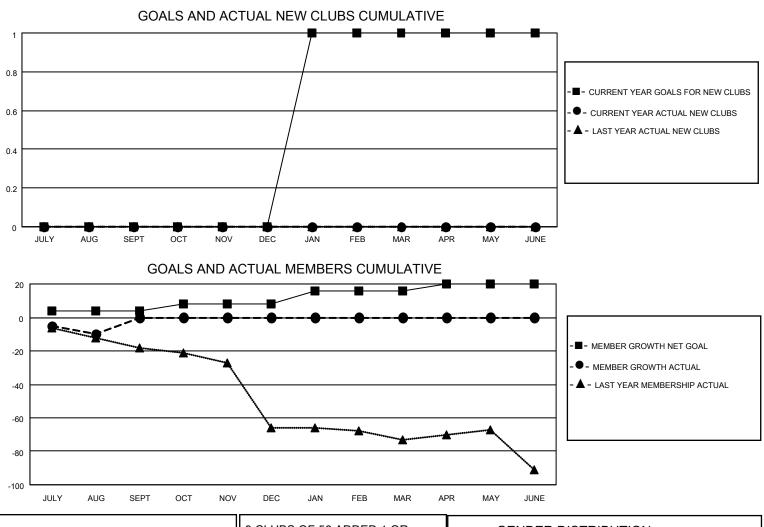

## LOCATION AUSTRALIA

District 201N3

Results as of: 8/31/2022

| Clubs                 |               |           |               | Members               |                        |                         |                                                    |
|-----------------------|---------------|-----------|---------------|-----------------------|------------------------|-------------------------|----------------------------------------------------|
| RESULTS FOR 2022-2023 |               |           |               | RESULTS FOR 2022-2023 |                        |                         |                                                    |
| QUARTER               | NEW CLUB GOAL | NEW CLUBS | DROPPED CLUBS | QUARTER MEM           | BER GROWTH NET<br>GOAL | MEMBER GROWTH<br>ACTUAL | DROPPED<br>MEMBERS ACTUAL<br>(including transfers) |
| JULY/AUG/SEPT         | 0             | 0         | 0             | JULY/AUG/SEPT         | 4                      | 12                      | 20                                                 |
| OCT/NOV/DEC           | 0             | 0         | 0             | OCT/NOV/DEC           | 4                      | 0                       | 0                                                  |
| JAN/FEB/MAR           | 1             | 0         | 0             | JAN/FEB/MAR           | 8                      | 0                       | 0                                                  |
| APR/MAY/JUNE          | 0             | 0         | 0             | APR/MAY/JUNE          | 4                      | 0                       | 0                                                  |